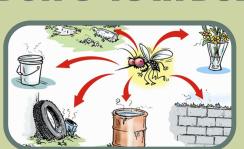

# DOH's 4S in Dengue Prevention and Control

search and destroy mosquito breeding sites.

- Any container that could hold water should be drained or disposed properly Always keep your surroundings clean.

Self protection measures