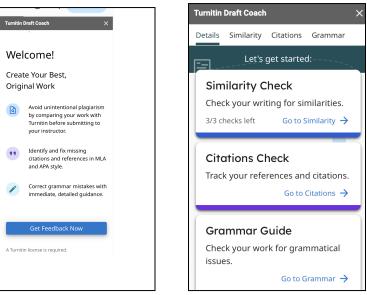

3. A welcome pop-up box will appear. Just scroll down and click "Get Feedback Now".

4. You are now ready to use Draft Coach.

For more information about Turnitin Draft Coach: <a href="https://www.turnitin.com/products/features/draft-coach#features-1">https://www.turnitin.com/products/features/draft-coach#features-1</a>