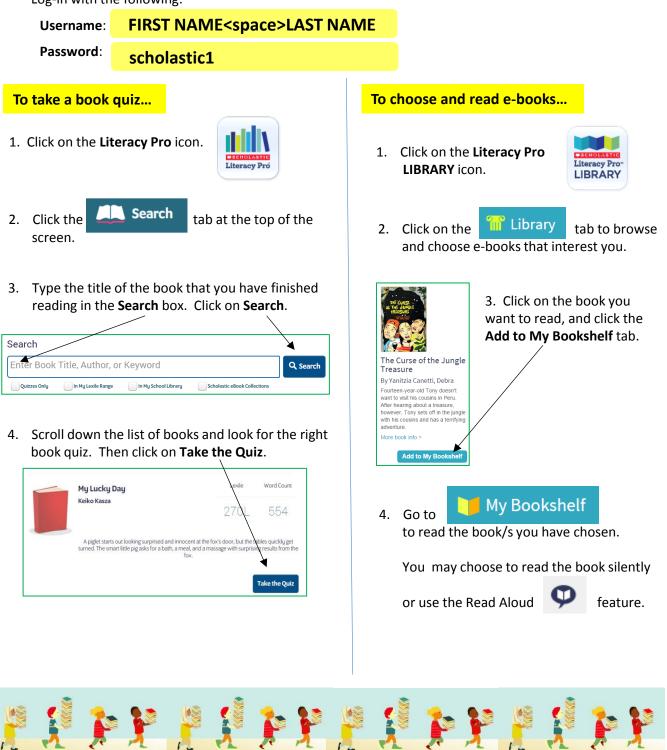

## https://slz02.scholasticlearningzone.com/auth/intl/Login/PHLD277

• Log-in with the following: